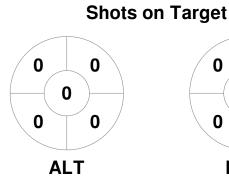

### 2024 Men's Premier League 13 Apr - 15 Sep 2024 Victoria



#### **Match Statistics**

| Match # | Date        | Time  | Pool / Class   | Pitch   |
|---------|-------------|-------|----------------|---------|
| 21      | 04 May 2024 | 15:40 | Regular Rounds | Pitch 1 |

|   | Α       | Iton | а Но | ckey Club |  |
|---|---------|------|------|-----------|--|
| Ī | GK Subs |      |      |           |  |

| Official | 1 | 2 | 3 | 4 | Т |
|----------|---|---|---|---|---|
| ALT      | 2 | 0 | 1 | 0 | 3 |
| MCC      | 0 | 0 | 0 | 0 | 0 |

| MCC Hockey Section |  |  |  |  |
|--------------------|--|--|--|--|
| GK Subs            |  |  |  |  |

**Circle Entries** 

# **Penalty Corners**









**MCC** 

**ALT** 

**MCC** 

## **Shots**









## Possession %