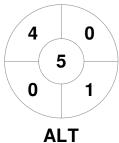

|   | Α       | Iton | а Но | ckey Club |  |
|---|---------|------|------|-----------|--|
| Ī | GK Subs |      |      |           |  |

| Official | 1 | 2 | 3 | 4 | Т |
|----------|---|---|---|---|---|
| ALT      | 2 | 0 | 1 | 0 | 3 |
| MCC      | 0 | 0 | 0 | 0 | 0 |