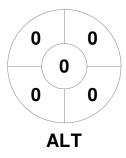

### 2024 Men's Premier League 13 Apr - 15 Sep 2024 Victoria



#### **Match Statistics**

| Match # | Date        | Time  | Pool / Class   | Pitch   |
|---------|-------------|-------|----------------|---------|
| 21      | 04 May 2024 | 15:40 | Regular Rounds | Pitch 1 |

|   | Α       | Iton | а Но | ckey Club |  |
|---|---------|------|------|-----------|--|
| Ī | GK Subs |      |      |           |  |

| Official | 1 | 2 | 3 | 4 | Т |
|----------|---|---|---|---|---|
| ALT      | 2 | 0 | 1 | 0 | 3 |
| MCC      | 0 | 0 | 0 | 0 | 0 |

| MCC Hockey Section |  |  |  |  |
|--------------------|--|--|--|--|
| GK Subs            |  |  |  |  |

**Circle Entries** 

# **Penalty Corners**









**MCC** 

**ALT** 

**MCC** 

## **Shots**









## Possession %