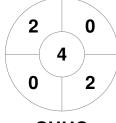

### 2023 GAME Clothing Men's Premier League 14 Apr - 18 Sep 2023 Melbourne



#### **Match Statistics**

| Match # | Date        | Time  | Pool / Class   | Pitch                        |
|---------|-------------|-------|----------------|------------------------------|
| 11      | 22 Apr 2023 | 14:00 | Regular Rounds | Pitch 1 - Altona Hockey Club |

| Altona Hockey Club |         |  |  |  |  |  |
|--------------------|---------|--|--|--|--|--|
| Ī                  | GK Subs |  |  |  |  |  |

| Official | 1 | 2 | 3 | 4 | Т |
|----------|---|---|---|---|---|
| ALT      | 1 | 0 | 0 | 0 | 1 |
| SUHC     | 1 | 0 | 0 | 0 | 1 |

**Southern United Hockey Club** GK Subs

**Circle Entries** 

# **Penalty Corners**









**ALT** 

**SUHC** 

**ALT** 

**SUHC** 

## **Shots**









### Possession %