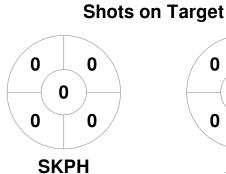

# 2023 GAME Clothing Women's Premier League 14 Apr - 18 Sep 2023 Melbourne



## **Match Statistics**

| 34      | 13 May 2023 | 14:00 | Regular Rounds | Albert Park |
|---------|-------------|-------|----------------|-------------|
| Match # | Date        | Time  | Pool / Class   | Pitch       |

| Powerhou | use / S | St k | (ilda Hockey Club |
|----------|---------|------|-------------------|
| GK Subs  |         |      |                   |

| Official | 1 | 2 | 3 | 4 | Т |
|----------|---|---|---|---|---|
| SKPH     | 0 | 0 | 0 | 0 | 0 |
| ALT      | 0 | 1 | 0 | 0 | 1 |

| Altona Hockey Club |  |  |  |  |  |
|--------------------|--|--|--|--|--|
| GK Subs            |  |  |  |  |  |

**Circle Entries** 

## **Penalty Corners**









**ALT** 

**SKPH** 

**ALT** 

## **Shots**









Possession %