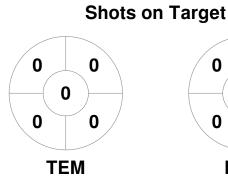

18 Sep 2023 Melbourne



#### **Match Statistics**

| Match # | Date        | Time  | Pool / Class   | Pitch                          |
|---------|-------------|-------|----------------|--------------------------------|
| 72      | 18 Jun 2023 | 15:30 | Regular Rounds | Hawthorn Malvern Hockey Centre |

| Toorak East Malvern Hockey Club |  |  |  |  |
|---------------------------------|--|--|--|--|
| GK Subs                         |  |  |  |  |

| Official | 1 | 2 | 3 | 4 | Т |
|----------|---|---|---|---|---|
| TEM      | 0 | 0 | 0 | 0 | 0 |
| MCC      | 0 | 1 | 2 | 2 | 5 |

| MCC Hockey Section |  |  |  |  |  |
|--------------------|--|--|--|--|--|
| GK Subs            |  |  |  |  |  |

**Circle Entries** 

# **Penalty Corners**









**MCC** 

**TEM** 

**MCC** 

### **Shots**









## Possession %