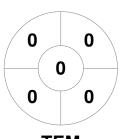

| Toorak East Malvern Hockey Club |  |  |  |  |
|---------------------------------|--|--|--|--|
| GK Subs                         |  |  |  |  |

| Official | 1 | 2 | 3 | 4 | Т |
|----------|---|---|---|---|---|
| TEM      | 0 | 0 | 0 | 0 | 0 |
| MCC      | 0 | 1 | 2 | 2 | 5 |