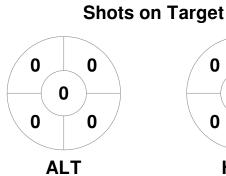

thing Women's Premier League 14 Apr - 18 Sep 2023 Melbourne



#### **Match Statistics**

| Match # | Date        | Time  | Pool / Class   | Pitch              |
|---------|-------------|-------|----------------|--------------------|
| 83      | 15 Jul 2023 | 15:30 | Regular Rounds | Altona Hockey Club |

|   | A       | tona Hockey Club |  |
|---|---------|------------------|--|
| Ī | GK Subs |                  |  |

| Official | 1 | 2 | 3 | 4 | Т |
|----------|---|---|---|---|---|
| ALT      | 0 | 0 | 0 | 0 | 0 |
| HAW      | 0 | 3 | 1 | 3 | 7 |
|          |   |   |   |   |   |

| Hawthorn Hockey Club |  |  |  |  |  |
|----------------------|--|--|--|--|--|
| GK Subs              |  |  |  |  |  |

**Circle Entries** 

# **Penalty Corners**









**ALT** 

**HAW** 

### **Shots**









## Possession %