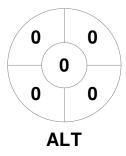

Clothing Women's Premier League 14 Apr - 18 Sep 2023 Melbourne



#### **Match Statistics**

| Match # | Date        | Time  | Pool / Class   | Pitch              |
|---------|-------------|-------|----------------|--------------------|
| 83      | 15 Jul 2023 | 15:30 | Regular Rounds | Altona Hockey Club |

|   | A       | tona Hockey Club |  |
|---|---------|------------------|--|
| Ī | GK Subs |                  |  |

| Official | 1 | 2 | 3 | 4 | Т |
|----------|---|---|---|---|---|
| ALT      | 0 | 0 | 0 | 0 | 0 |
| HAW      | 0 | 3 | 1 | 3 | 7 |
|          |   |   |   |   |   |

| Hawthorn Hockey Club |  |  |  |  |  |
|----------------------|--|--|--|--|--|
| GK Subs              |  |  |  |  |  |

**Circle Entries** 

# **Penalty Corners**









**ALT** 

**HAW** 

### **Shots**









## Possession %