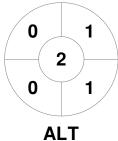

|   | A       | tona Hockey Club |  |
|---|---------|------------------|--|
| Ī | GK Subs |                  |  |

| Official | 1 | 2 | 3 | 4 | Т |
|----------|---|---|---|---|---|
| ALT      | 0 | 0 | 0 | 0 | 0 |
| HAW      | 0 | 3 | 1 | 3 | 7 |
|          |   |   |   |   |   |