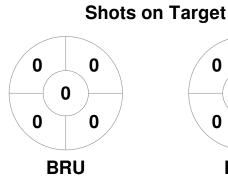

's Vic League 1 14 Apr - 18 Sep 2023 Melbourne



#### **Match Statistics**

| Match # | Date        | Time  | Pool / Class   | Pitch                       |
|---------|-------------|-------|----------------|-----------------------------|
| 87      | 26 Aug 2023 | 15:00 | Regular Rounds | Brunswick Secondary College |

| Bru     | nsw | ick ł | Hockey Club |
|---------|-----|-------|-------------|
| GK Subs |     |       |             |

| Official | 1 | 2 | 3 | 4 | Т |
|----------|---|---|---|---|---|
| BRU      | 1 | 1 | 2 | 0 | 4 |
| NWL      | 1 | 0 | 0 | 0 | 1 |

| No      | orth \ | Wes | t Lightning |
|---------|--------|-----|-------------|
| GK Subs |        |     |             |

**Circle Entries** 

# **Penalty Corners**









**NWL** 

**BRU** 

**NWL** 

### **Shots**









## Possession %