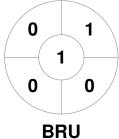

| Bru     | nsw | ick ł | Hockey Club |
|---------|-----|-------|-------------|
| GK Subs |     |       |             |

| Official | 1 | 2 | 3 | 4 | Т |
|----------|---|---|---|---|---|
| BRU      | 1 | 1 | 2 | 0 | 4 |
| NWL      | 1 | 0 | 0 | 0 | 1 |