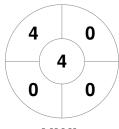

| Bru     | nsw | ick ł | Hockey Club |
|---------|-----|-------|-------------|
| GK Subs |     |       |             |

| Official | 1 | 2 | 3 | 4 | Т |
|----------|---|---|---|---|---|
| BRU      | 1 | 1 | 2 | 0 | 4 |
| NWL      | 1 | 0 | 0 | 0 | 1 |