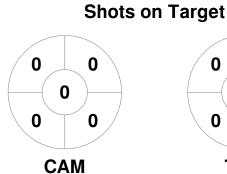

## 2023 GAME Clothing Men's Premier League 14 Apr - 18 Sep 2023 Melbourne



## **Match Statistics**

| Match # Date |   |             | Time Pool / Class | Pitch          |                        |
|--------------|---|-------------|-------------------|----------------|------------------------|
|              | 2 | 15 Apr 2023 | 15:30             | Regular Rounds | Camberwell Hockey Club |

| Cam     | nberv | well | Hockey Club |
|---------|-------|------|-------------|
| GK Subs |       |      |             |

| Official | 1 | 2 | 3 | 4 | Т |
|----------|---|---|---|---|---|
| CAM      | 1 | 2 | 2 | 0 | 5 |
| TEM      | 0 | 0 | 0 | 2 | 2 |

Toorak East Malvern Hockey Club

**Circle Entries** 

## **Penalty Corners**









**Shots** 









## Possession %