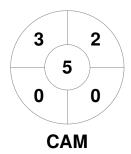

| Cam     | nberv | well | Hockey Club |
|---------|-------|------|-------------|
| GK Subs |       |      |             |

| Official | 1 | 2 | 3 | 4 | Т |
|----------|---|---|---|---|---|
| CAM      | 1 | 2 | 2 | 0 | 5 |
| TEM      | 0 | 0 | 0 | 2 | 2 |