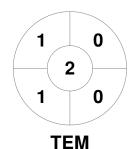

| Cam     | nberv | well | Hockey Club |
|---------|-------|------|-------------|
| GK Subs |       |      |             |

| Official | 1 | 2 | 3 | 4 | Т |
|----------|---|---|---|---|---|
| CAM      | 1 | 2 | 2 | 0 | 5 |
| TEM      | 0 | 0 | 0 | 2 | 2 |