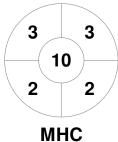

### 2023 Women's League Cup 18 Mar - 10 Jun 2023 Melbourne, Victoria



#### **Match Statistics**

| Match # | Date        | Time  | Pool / Class | Pitch   |
|---------|-------------|-------|--------------|---------|
| 15      | 26 Mar 2023 | 15:30 | POOL D       | Pitch 1 |

| Me      | entor | ne H | ockey Club |  |
|---------|-------|------|------------|--|
| GK Subs |       |      |            |  |

| 0        | - | _ | _   | 4 | _  |
|----------|---|---|-----|---|----|
| Complete | 1 | 2 | _ 3 | 4 |    |
| MHC      | 3 | 5 | 0   | 3 | 11 |
| TEM      | 0 | 1 | 0   | 0 | 1  |

**Toorak East Malvern Hockey Club** GK Subs

**Circle Entries** 

# **Penalty Corners**









**TEM** 

**MHC** 

**TEM** 

### **Shots**









## Possession %