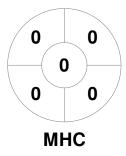

### 2023 Women's League Cup 18 Mar - 10 Jun 2023 Melbourne, Victoria



#### **Match Statistics**

| Match # | Date        | Time  | Pool / Class | Pitch   |
|---------|-------------|-------|--------------|---------|
| 15      | 26 Mar 2023 | 15:30 | POOL D       | Pitch 1 |

| Me      | entor | ne H | ockey Club |  |
|---------|-------|------|------------|--|
| GK Subs |       |      |            |  |

| 0        | - | _ | _   | 4 | _  |
|----------|---|---|-----|---|----|
| Complete | 1 | 2 | _ 3 | 4 |    |
| MHC      | 3 | 5 | 0   | 3 | 11 |
| TEM      | 0 | 1 | 0   | 0 | 1  |

**Toorak East Malvern Hockey Club** GK Subs

**Circle Entries** 

# **Penalty Corners**









**TEM** 

**MHC** 

**TEM** 

### **Shots**









## Possession %