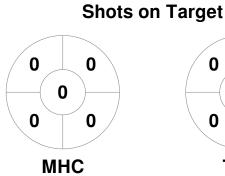

### 2023 Women's League Cup 18 Mar - 10 Jun 2023 Melbourne, Victoria



#### **Match Statistics**

| Match # | Date        | Time  | Pool / Class | Pitch   |
|---------|-------------|-------|--------------|---------|
| 15      | 26 Mar 2023 | 15:30 | POOL D       | Pitch 1 |

| Me      | entor | ne H | ockey Club |  |
|---------|-------|------|------------|--|
| GK Subs |       |      |            |  |

| 0        | - | _ | _   | 4 | _  |
|----------|---|---|-----|---|----|
| Complete | 1 | 2 | _ 3 | 4 |    |
| MHC      | 3 | 5 | 0   | 3 | 11 |
| TEM      | 0 | 1 | 0   | 0 | 1  |

**Toorak East Malvern Hockey Club** GK Subs

**Circle Entries** 

# **Penalty Corners**









**TEM** 

**MHC** 

**TEM** 

### **Shots**









## Possession %