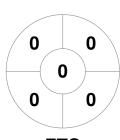

## 2024 Women's Premier League 13 Apr - 15 Sep 2024 Victoria



## **Match Statistics**

| Match # | Date        | Time  | Pool / Class   | Pitch            |
|---------|-------------|-------|----------------|------------------|
| 68      | 22 Jun 2024 | 14:00 | Regular Rounds | Alby Speed Field |

| Footscray Hockey ( | Club |
|--------------------|------|
|--------------------|------|

| Official | ' ' | ~ | 0 | 7 |   |
|----------|-----|---|---|---|---|
| FTS      | 1   | 0 | 0 | 0 | 1 |
| CAM      | 2   | 3 | 2 | 0 | 7 |

**Camberwell Hockey Club** 

GK Subs

**Circle Entries** 



## **Penalty Corners**









**FTS** 

**CAM** 

**FTS** 

**CAM** 

**Shots** 



**FTS** 



**CAM** 

**Shots on Target** 



**FTS** 



Possession %