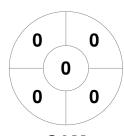

## 2024 Women's Premier League 13 Apr - 15 Sep 2024 Victoria



## **Match Statistics**

| Match # | Date        | Time  | Pool / Class   | Pitch            |
|---------|-------------|-------|----------------|------------------|
| 68      | 22 Jun 2024 | 14:00 | Regular Rounds | Alby Speed Field |

| Footscray Hockey ( | Club |
|--------------------|------|
|--------------------|------|

| Official | ' ' | ~ | 0 | 7 |   |
|----------|-----|---|---|---|---|
| FTS      | 1   | 0 | 0 | 0 | 1 |
| CAM      | 2   | 3 | 2 | 0 | 7 |

**Camberwell Hockey Club** 

GK Subs

**Circle Entries** 



## **Penalty Corners**









**FTS** 

**CAM** 

**FTS** 

**CAM** 

**Shots** 



**FTS** 



**CAM** 

**Shots on Target** 



**FTS** 



Possession %