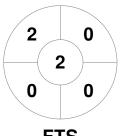

## 2024 Women's Premier League 13 Apr - 15 Sep 2024 Victoria



## **Match Statistics**

| Match # | Date        | Time  | Pool / Class   | Pitch            |
|---------|-------------|-------|----------------|------------------|
| 68      | 22 Jun 2024 | 14:00 | Regular Rounds | Alby Speed Field |

| Footscray Hockey ( | Club |
|--------------------|------|
|--------------------|------|

| Official | ' ' | ~ | 0 | 7 |   |
|----------|-----|---|---|---|---|
| FTS      | 1   | 0 | 0 | 0 | 1 |
| CAM      | 2   | 3 | 2 | 0 | 7 |

**Camberwell Hockey Club** 

GK Subs

**Circle Entries** 



## **Penalty Corners**









**FTS** 

**CAM** 

**FTS** 

**CAM** 

**Shots** 



**FTS** 



**CAM** 

**Shots on Target** 



**FTS** 



Possession %