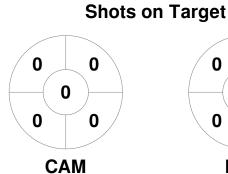

## 2023 GAME Clothing Women's Premier League 14 Apr - 18 Sep 2023 Melbourne



## **Match Statistics**

| Match # | Date        | Time  | Pool / Class        | Pitch   |
|---------|-------------|-------|---------------------|---------|
| 127     | 09 Sep 2023 | 18:00 | Preliminary Final 1 | Pitch 1 |

| Cam     | berv | well | Hockey Club |
|---------|------|------|-------------|
| GK Subs |      |      |             |

| Official | 1 | 2 | 3 | 4 | Т | SO |
|----------|---|---|---|---|---|----|
| CAM      | 0 | 0 | 0 | 1 | 1 | 3  |
| MNT      | 0 | 0 | 0 | 1 | 1 | 2  |

| Ме      | ntor | ne H | ockey Club |
|---------|------|------|------------|
| GK Subs |      |      |            |

**Circle Entries** 

## **Penalty Corners**









**Shots** 









## Possession %