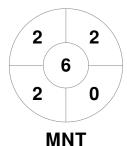

| Cam     | berv | well | Hockey Club |
|---------|------|------|-------------|
| GK Subs |      |      |             |

| Official | 1 | 2 | 3 | 4 | Т | SO |
|----------|---|---|---|---|---|----|
| CAM      | 0 | 0 | 0 | 1 | 1 | 3  |
| MNT      | 0 | 0 | 0 | 1 | 1 | 2  |