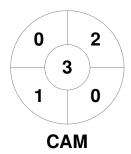

| Cam     | berv | well | Hockey Club |
|---------|------|------|-------------|
| GK Subs |      |      |             |

| Official | 1 | 2 | 3 | 4 | Т | SO |
|----------|---|---|---|---|---|----|
| CAM      | 0 | 0 | 0 | 1 | 1 | 3  |
| MNT      | 0 | 0 | 0 | 1 | 1 | 2  |