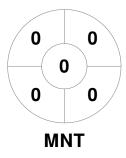

### 2023 GAME Clothing Women's Premier League 14 Apr - 18 Sep 2023 Melbourne



#### **Match Statistics**

| Match # | Date                | Time | Pool / Class   | Pitch   |
|---------|---------------------|------|----------------|---------|
| 47      | 7 21 May 2023 14:00 |      | Regular Rounds | Pitch 1 |

| Ме      | entone Hockey Club |  |  |  |  |
|---------|--------------------|--|--|--|--|
| GK Subs |                    |  |  |  |  |

| Official | 1 | 2 | 3 | 4 | Т |
|----------|---|---|---|---|---|
| MNT      | 1 | 1 | 0 | 1 | 3 |
| GRN      | 0 | 1 | 1 | 1 | 3 |

**Greensborough Hockey Club** GK Subs

**Circle Entries** 

# **Penalty Corners**









**GRN** 

**MNT** 

**GRN** 

## **Shots**









# Possession %