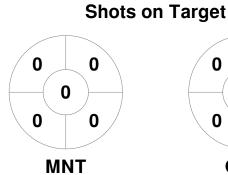

### 2023 GAME Clothing Women's Premier League 14 Apr - 18 Sep 2023 Melbourne



#### **Match Statistics**

| Match # | Date                | Time | Pool / Class   | Pitch   |
|---------|---------------------|------|----------------|---------|
| 47      | 7 21 May 2023 14:00 |      | Regular Rounds | Pitch 1 |

| Ме      | entone Hockey Club |  |  |  |  |
|---------|--------------------|--|--|--|--|
| GK Subs |                    |  |  |  |  |

| Official | 1 | 2 | 3 | 4 | Т |
|----------|---|---|---|---|---|
| MNT      | 1 | 1 | 0 | 1 | 3 |
| GRN      | 0 | 1 | 1 | 1 | 3 |

**Greensborough Hockey Club** GK Subs

**Circle Entries** 

# **Penalty Corners**









**GRN** 

**MNT** 

**GRN** 

## **Shots**









# Possession %