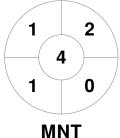

### 2023 GAME Clothing Women's Premier League 14 Apr - 18 Sep 2023 Melbourne



#### **Match Statistics**

| Match # | Date                | Time | Pool / Class   | Pitch   |
|---------|---------------------|------|----------------|---------|
| 47      | 7 21 May 2023 14:00 |      | Regular Rounds | Pitch 1 |

| Ме      | entone Hockey Club |  |  |  |  |
|---------|--------------------|--|--|--|--|
| GK Subs |                    |  |  |  |  |

| Official | 1 | 2 | 3 | 4 | Т |
|----------|---|---|---|---|---|
| MNT      | 1 | 1 | 0 | 1 | 3 |
| GRN      | 0 | 1 | 1 | 1 | 3 |

**Greensborough Hockey Club** GK Subs

**Circle Entries** 

# **Penalty Corners**









**GRN** 

**MNT** 

**GRN** 

## **Shots**









# Possession %