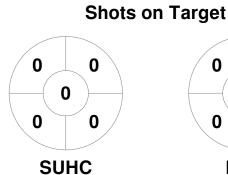

### 2023 Women's League Cup 18 Mar - 10 Jun 2023 Melbourne,Victoria



#### **Match Statistics**

| Match # | Date        | Time  | Pool / Class | Pitch   |
|---------|-------------|-------|--------------|---------|
| 2       | 18 Mar 2023 | 14:00 | POOL A       | Pitch 1 |

| Southe  | ern Unit | ed Hockey Club |   |
|---------|----------|----------------|---|
| GK Subs |          |                | _ |

| Complete | 1 | 2 | 3 | 4 | Т |
|----------|---|---|---|---|---|
| SUHC     | 0 | 2 | 0 | 0 | 2 |
| KBH      | 1 | 0 | 0 | 0 | 1 |

|         | KBH Brumbies |  |
|---------|--------------|--|
| GK Subs |              |  |

**Circle Entries** 

# **Penalty Corners**









**SUHC** 

**KBH** 

**SUHC** 

**KBH** 

### **Shots**









## Possession %