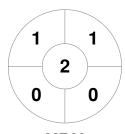

|         | KBH Brumbies |  |
|---------|--------------|--|
| GK Subs |              |  |

**Circle Entries** 