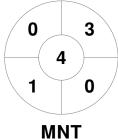

**Mentone Hockey Club** 

| Official | 1 | 2 | 3 | 4 | Т |
|----------|---|---|---|---|---|
| MNT      | 2 | 2 | 2 | 2 | 8 |
| MCC      | 0 | 0 | 1 | 0 | 1 |

**MCC Hockey Section** 

**Circle Entries** 