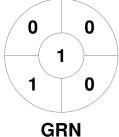

**Greensborough Hockey Club** 

| Official | 1 | 2 | 3 | 4 | Т |
|----------|---|---|---|---|---|
| GRN      | 1 | 0 | 0 | 2 | 3 |
| SUHC     | 1 | 1 | 2 | 0 | 4 |

**Southern United Hockey Club** 