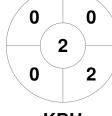

**Mentone Hockey Club** 

| Official | 1 | 2 | 3 | 4 | Т  |
|----------|---|---|---|---|----|
| MNT      | 1 | 4 | 3 | 2 | 10 |
| KBH      | 0 | 0 | 1 | 0 | 1  |

**KBH Brumbies Hockey Club** 