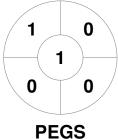

**PEGS Hockey Club** 

| Complete | 1 | 2 | 3 | 4 | Т |
|----------|---|---|---|---|---|
| PEGS     | 1 | 1 | 0 | 1 | 3 |
| NWL      | 0 | 1 | 0 | 0 | 1 |

**North West Lightning** 