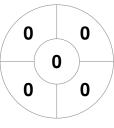

#### 2022 Women's Vic League 1 2 Apr - 18 Sep 2022 Victoria



#### **Match Statistics**

| Match # | Date        | Time  | Pool / Class | Pitch                          |
|---------|-------------|-------|--------------|--------------------------------|
| 84      | 13 Aug 2022 | 14:00 | WVL1         | Pitch 1 - PEGS Sporting Fields |

**PEGS Hockey Club** 

| Complete | 1 | 2 | 3 | 4 | Т |
|----------|---|---|---|---|---|
| PEGS     | 1 | 1 | 0 | 1 | 3 |
| NWL      | 0 | 1 | 0 | 0 | 1 |

**North West Lightning** 

## **Penalty Corners**



GS NWL

0 0 0

**PEGS** 



NWL

## **Shots**



**PEGS** 



0

0

0

0

**NWL** 

# **Shots on Target**

**Circle Entries** 



**PEGS** 



**NWL** 

### Possession %



**PEGS**