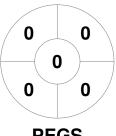

#### 2022 Women's Vic League 1 2 Apr - 18 Sep 2022 Victoria



#### **Match Statistics**

| Match # | Date        | Time  | Pool / Class | Pitch                          |
|---------|-------------|-------|--------------|--------------------------------|
| 84      | 13 Aug 2022 | 14:00 | WVL1         | Pitch 1 - PEGS Sporting Fields |

**PEGS Hockey Club** 

| Complete | 1 | 2 | 3 | 4 | Т |
|----------|---|---|---|---|---|
| PEGS     | 1 | 1 | 0 | 1 | 3 |
| NWL      | 0 | 1 | 0 | 0 | 1 |

**North West Lightning** 

## **Penalty Corners**



GS NWL

0 0 0

**PEGS** 



NWL

## **Shots**



**PEGS** 



0

0

0

0

**NWL** 

# **Shots on Target**

**Circle Entries** 



**PEGS** 



**NWL** 

### Possession %



**PEGS**