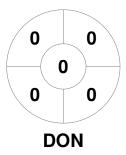

#### 2022 GAME Clothing Men's Premier League 2 Apr - 18 Sep 2022 Victoria



#### **Match Statistics**

| Match # | Date        | Time  | Pool / Class | Pitch                                                    |  |
|---------|-------------|-------|--------------|----------------------------------------------------------|--|
| 89      | 25 Jun 2022 | 14:00 | MPL          | Do-Re-Ho-Ce - Pitch 1 - Doncaster Regional Hockey Centre |  |

**Doncaster Hockey Club** 

| Official | 1 | 2 | 3 | 4 | Т |
|----------|---|---|---|---|---|
| DON      | 2 | 2 | 0 | 0 | 4 |
| TEM      | 0 | 1 | 0 | 1 | 2 |

**Toorak East Malvern Hockey Club** 

**Circle Entries** 

# **Penalty Corners**





0 0 0 0 0



**TEM** 

**DON** 

**TEM** 

## **Shots**









### Possession %