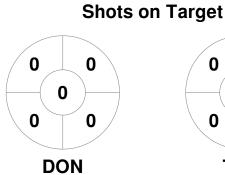

#### 2022 GAME Clothing Men's Premier League 2 Apr - 18 Sep 2022 Victoria



#### **Match Statistics**

| Match # | Date        | Time  | Pool / Class | Pitch                                                    |  |
|---------|-------------|-------|--------------|----------------------------------------------------------|--|
| 89      | 25 Jun 2022 | 14:00 | MPL          | Do-Re-Ho-Ce - Pitch 1 - Doncaster Regional Hockey Centre |  |

**Doncaster Hockey Club** 

| Official | 1 | 2 | 3 | 4 | Т |
|----------|---|---|---|---|---|
| DON      | 2 | 2 | 0 | 0 | 4 |
| TEM      | 0 | 1 | 0 | 1 | 2 |

**Toorak East Malvern Hockey Club** 

**Circle Entries** 

# **Penalty Corners**





0 0 0 0 0



**TEM** 

**DON** 

**TEM** 

## **Shots**









### Possession %