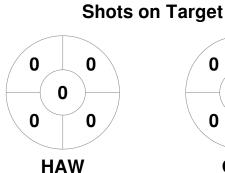

#### 2022 GAME Clothing Men's Premier League 2 Apr - 18 Sep 2022 Victoria



#### **Match Statistics**

| Match # | Date        | Time  | Pool / Class | Pitch                                               |  |
|---------|-------------|-------|--------------|-----------------------------------------------------|--|
| 135     | 07 Aug 2022 | 14:00 | MPL          | Ha-Ho-Ce - Pitch 1 - Hawthorn-Malvern Hockey Centre |  |

**Hawthorn Hockey Club** 

| Official | 1 | 2 | 3 | 4 | Т |
|----------|---|---|---|---|---|
| HAW      | 0 | 1 | 0 | 1 | 2 |
| GRN      | 0 | 1 | 2 | 1 | 4 |

**Greensborough Hockey Club** 

**Circle Entries** 

# **Penalty Corners**





0 0 0 0 0



**GRN** 

**HAW** 

**GRN** 

## **Shots**









### Possession %