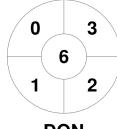

**Footscray Hockey Club** 

| Official | 1 | 2 | 3 | 4 | Т | SO |
|----------|---|---|---|---|---|----|
| FTS      | 1 | 0 | 0 | 2 | 3 | 1  |
| DON      | 0 | 0 | 1 | 2 | 3 | 4  |

**Doncaster Hockey Club** 