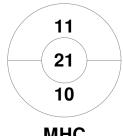

|   | Ме      | entoi | ne H | lockey Club |  |
|---|---------|-------|------|-------------|--|
| Ī | GK Subs |       |      |             |  |

| Official | 1 | 2 | Т  |
|----------|---|---|----|
| MHC      | 9 | 6 | 15 |
| CSHC     | 0 | 0 | 0  |