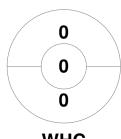

### 2023 Open Women Division 1 Indoor Club Championship 2 - 6 Feb 2023 Melbourne



#### **Match Statistics**

| Match # | Date        | Time  | Pool / Class | Pitch          |
|---------|-------------|-------|--------------|----------------|
| 10      | 04 Feb 2023 | 13:00 | Pool A       | Indoor Pitch 1 |

|   | Wa      | verl | ey H | lockey Club |  |
|---|---------|------|------|-------------|--|
| Ī | GK Subs |      |      |             |  |

| Official | 1 | 2 | Т  |
|----------|---|---|----|
| WHC      | 9 | 8 | 17 |
| CSHC     | 0 | 0 | 0  |

| Casey Hockey Club |  |  |  |  |  |
|-------------------|--|--|--|--|--|
| GK Subs           |  |  |  |  |  |

**Circle Entries** 

# **Penalty Corners**









**WHC** 

**CSHC** 

**WHC** 

**CSHC** 

### **Shots**











## Possession %