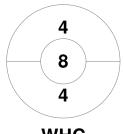

### 2023 Open Women Division 1 Indoor Club Championship 2 - 6 Feb 2023 Melbourne



#### **Match Statistics**

| Match # | Date        | Time  | Pool / Class | Pitch          |
|---------|-------------|-------|--------------|----------------|
| 10      | 04 Feb 2023 | 13:00 | Pool A       | Indoor Pitch 1 |

|   | Wa      | verl | ey H | lockey Club |  |
|---|---------|------|------|-------------|--|
| Ī | GK Subs |      |      |             |  |

| Official | 1 | 2 | Т  |
|----------|---|---|----|
| WHC      | 9 | 8 | 17 |
| CSHC     | 0 | 0 | 0  |

| Casey Hockey Club |  |  |  |  |  |
|-------------------|--|--|--|--|--|
| GK Subs           |  |  |  |  |  |

**Circle Entries** 

# **Penalty Corners**









**WHC** 

**CSHC** 

**WHC** 

**CSHC** 

### **Shots**











## Possession %