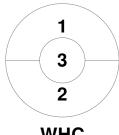

| Mentone Hockey Club |  |  |  |  |  |  |
|---------------------|--|--|--|--|--|--|
| GK Subs             |  |  |  |  |  |  |

**Circle Entries** 