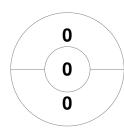

### 2023 Open Women Division 1 Indoor Club Championship 2 - 6 Feb 2023 Melbourne



#### **Match Statistics**

| Match # | Date        | Time  | Pool / Class | Pitch              |
|---------|-------------|-------|--------------|--------------------|
| 15      | 05 Feb 2023 | 09:30 | Pool A       | Parkville (Indoor) |

| Hav     | Hawthorn Hockey Club |  |  |  |  |  |
|---------|----------------------|--|--|--|--|--|
| GK Subs |                      |  |  |  |  |  |

| Official | 1 | 2 | Т |
|----------|---|---|---|
| HWN      | 0 | 0 | 0 |
| WHC      | 0 | 3 | 3 |

| Waverley Hockey Club |  |  |  |  |  |  |
|----------------------|--|--|--|--|--|--|
| GK Subs              |  |  |  |  |  |  |

**Circle Entries** 

# **Penalty Corners**









**HWN** 

**WHC** 

**HWN** 

**WHC** 

### **Shots**









## Possession %