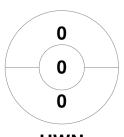

### 2023 Open Women Division 1 Indoor Club Championship 2 - 6 Feb 2023 Melbourne



#### **Match Statistics**

| Match # | Date        | Time  | Pool / Class | Pitch              |
|---------|-------------|-------|--------------|--------------------|
| 15      | 05 Feb 2023 | 09:30 | Pool A       | Parkville (Indoor) |

| Hav     | Hawthorn Hockey Club |  |  |  |  |  |
|---------|----------------------|--|--|--|--|--|
| GK Subs |                      |  |  |  |  |  |

| Official | 1 | 2 | Т |
|----------|---|---|---|
| HWN      | 0 | 0 | 0 |
| WHC      | 0 | 3 | 3 |

| Waverley Hockey Club |  |  |  |  |  |  |
|----------------------|--|--|--|--|--|--|
| GK Subs              |  |  |  |  |  |  |

**Circle Entries** 

# **Penalty Corners**









**HWN** 

**WHC** 

**HWN** 

**WHC** 

### **Shots**









## Possession %