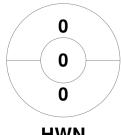

| Waverley Hockey Club |  |  |  |  |  |  |
|----------------------|--|--|--|--|--|--|
| GK Subs              |  |  |  |  |  |  |

**Circle Entries** 

# **Penalty Corners**

**HWN** 

**WHC** 

**HWN** 

**WHC** 