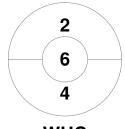

| Waverley Hockey Club |  |  |  |  |  |  |
|----------------------|--|--|--|--|--|--|
| GK Subs              |  |  |  |  |  |  |

**Circle Entries** 

# **Penalty Corners**

**HWN** 

**WHC** 

**HWN** 

**WHC** 