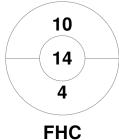

#### 2023 U14 Girls Indoor Club Championships 24 - 26 Feb 2023 Melbourne



#### **Match Statistics**

| Match # | Date        | Time  | Pool / Class | Pitch                                              |
|---------|-------------|-------|--------------|----------------------------------------------------|
| 1       | 25 Feb 2023 | 10:45 | Pool A       | SSC Parkville - Parkville (Indoor) - MSC Parkville |

| Foo     | otscr | ay F | lockey Club |
|---------|-------|------|-------------|
| GK Subs |       |      |             |

| Official | 1 | 2 | Т |
|----------|---|---|---|
| FHC      | 2 | 3 | 5 |
| TEM      | 0 | 1 | 1 |
|          |   |   |   |

**Toorak East Malvern Hockey Club** GK Subs

## **Penalty Corners**









**TEM** 

**FHC** 

**TEM** 

### **Shots**







**TEM** 

# **Shots on Target**

**Circle Entries** 







Possession %