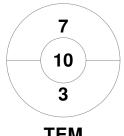

#### 2023 U14 Girls Indoor Club Championships 24 - 26 Feb 2023 Melbourne



#### **Match Statistics**

| Match # | Date        | Time  | Pool / Class | Pitch                                              |
|---------|-------------|-------|--------------|----------------------------------------------------|
| 9       | 25 Feb 2023 | 18:15 | Pool A       | SSC Parkville - Parkville (Indoor) - MSC Parkville |

| Toorak E | ast Malvern Hockey ( | Club |
|----------|----------------------|------|
| GK Subs  |                      |      |

| Official | 1 | 2 | Т |
|----------|---|---|---|
| TEM      | 2 | 4 | 6 |
| EHC      | 1 | 0 | 1 |

| Essendon Hockey Club |  |  |  |  |  |  |
|----------------------|--|--|--|--|--|--|
| Subs                 |  |  |  |  |  |  |

## **Penalty Corners**







GK



**TEM** 

**EHC** 

**TEM** 

**EHC** 

### **Shots**







**EHC** 

# **Shots on Target**

**Circle Entries** 







**EHC** 

## Possession %