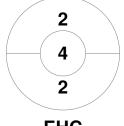

#### 2023 U14 Girls Indoor Club Championships 24 - 26 Feb 2023 Melbourne



#### **Match Statistics**

| Match # | Date        | Time  | Pool / Class | Pitch                                              |
|---------|-------------|-------|--------------|----------------------------------------------------|
| 9       | 25 Feb 2023 | 18:15 | Pool A       | SSC Parkville - Parkville (Indoor) - MSC Parkville |

| Toorak E | ast Malvern Hockey ( | Club |
|----------|----------------------|------|
| GK Subs  |                      |      |

| Official | 1 | 2 | Т |
|----------|---|---|---|
| TEM      | 2 | 4 | 6 |
| EHC      | 1 | 0 | 1 |

| Essendon Hockey Club |  |  |  |  |  |  |
|----------------------|--|--|--|--|--|--|
| Subs                 |  |  |  |  |  |  |

## **Penalty Corners**







GK



**TEM** 

**EHC** 

**TEM** 

**EHC** 

### **Shots**







**EHC** 

# **Shots on Target**

**Circle Entries** 







**EHC** 

## Possession %