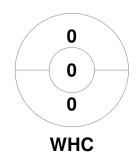

| Waverley Hockey Club |  |  |  |  |  |  |
|----------------------|--|--|--|--|--|--|
| GK Subs              |  |  |  |  |  |  |

**Circle Entries** 