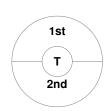

| Foo     | otscr | ay F | lockey Club |
|---------|-------|------|-------------|
| GK Subs |       |      |             |

| Official | 1 | 2 | Т |
|----------|---|---|---|
| FHC      | 0 | 2 | 2 |
| WHC      | 4 | 0 | 4 |