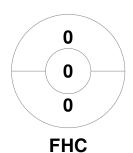

| Waverley Hockey Club |  |  |  |  |  |  |
|----------------------|--|--|--|--|--|--|
| GK Subs              |  |  |  |  |  |  |

**Circle Entries** 