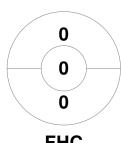

4 Girls Indoor Club Championships 24 - 26 Feb 2023 Melbourne



## **Match Statistics**

| Match # | Date        | Time  | Pool / Class | Pitch                                              |
|---------|-------------|-------|--------------|----------------------------------------------------|
| 19      | 26 Feb 2023 | 15:30 | Gold Medal   | SSC Parkville - Parkville (Indoor) - MSC Parkville |

| Foo     | otscr | ay F | lockey Club |
|---------|-------|------|-------------|
| GK Subs |       |      |             |

| Official | 1 | 2 | Т |
|----------|---|---|---|
| FHC      | 0 | 2 | 2 |
| WHC      | 4 | 0 | 4 |

| Waverley Hockey Club |  |  |  |  |  |  |
|----------------------|--|--|--|--|--|--|
| GK Subs              |  |  |  |  |  |  |

**Circle Entries** 

## **Penalty Corners**









**FHC** 

**WHC** 

**FHC** 

**WHC** 

## **Shots**









Possession %