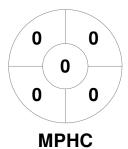

## 2023 Men's League Cup 18 Mar - 10 Jun 2023 Melbourne, Victoria



## **Match Statistics**

| Match # | Date        | Time  | Pool / Class | Pitch   |
|---------|-------------|-------|--------------|---------|
| 16      | 26 Mar 2023 | 14:00 | Pool A       | Pitch 1 |

| Morningto | on Peni | nsula Hockey Club |
|-----------|---------|-------------------|
| GK Subs   |         |                   |

| Complete | 1 | 2 | 3 | 4 | Т  |
|----------|---|---|---|---|----|
| MPHC     | 0 | 0 | 0 | 0 | 0  |
| EH       | 1 | 1 | 5 | 3 | 10 |

| E       | Esse | ndo | n Hockey |
|---------|------|-----|----------|
| GK Subs |      |     |          |

**Circle Entries** 

**Shots on Target** 

## **Penalty Corners**

0 0 2 2 0







**MPHC** 

EΗ

**MPHC** 

EΗ

## **Shots**







**MPHC** 



Possession %