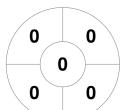

## 2023 Men's League Cup 18 Mar - 10 Jun 2023 Melbourne, Victoria



## **Match Statistics**

| Match # | Date        | Time  | Pool / Class | Pitch   |
|---------|-------------|-------|--------------|---------|
| 16      | 26 Mar 2023 | 14:00 | Pool A       | Pitch 1 |

| Morningto | on Peni | nsula Hockey Club |
|-----------|---------|-------------------|
| GK Subs   |         |                   |

| Complete | 1 | 2 | 3 | 4 | Т  |
|----------|---|---|---|---|----|
| MPHC     | 0 | 0 | 0 | 0 | 0  |
| EH       | 1 | 1 | 5 | 3 | 10 |

| E       | Esse | ndo | n Hockey |
|---------|------|-----|----------|
| GK Subs |      |     |          |

**Circle Entries** 

**Shots on Target** 

## **Penalty Corners**

0 0 2 2 0







**MPHC** 

EΗ

**MPHC** 

EΗ

## **Shots**







**MPHC** 



Possession %