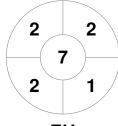

## 2023 Men's League Cup 18 Mar - 10 Jun 2023 Melbourne, Victoria



## **Match Statistics**

| Match # | Date        | Time  | Pool / Class | Pitch   |
|---------|-------------|-------|--------------|---------|
| 16      | 26 Mar 2023 | 14:00 | Pool A       | Pitch 1 |

| Morningto | on Peni | nsula Hockey Club |
|-----------|---------|-------------------|
| GK Subs   |         |                   |

| Complete | 1 | 2 | 3 | 4 | Т  |
|----------|---|---|---|---|----|
| MPHC     | 0 | 0 | 0 | 0 | 0  |
| EH       | 1 | 1 | 5 | 3 | 10 |

| E       | Esse | ndo | n Hockey |
|---------|------|-----|----------|
| GK Subs |      |     |          |

**Circle Entries** 

**Shots on Target** 

## **Penalty Corners**

0 0 2 2 0







**MPHC** 

EΗ

**MPHC** 

EΗ

## **Shots**







**MPHC** 



Possession %