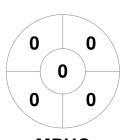

## 2023 Men's League Cup 18 Mar - 10 Jun 2023 Melbourne, Victoria



## **Match Statistics**

| Match # | Date        | Time  | Pool / Class | Pitch   |
|---------|-------------|-------|--------------|---------|
| 16      | 26 Mar 2023 | 14:00 | Pool A       | Pitch 1 |

| Morningto | on Peni | nsula Hockey Club |
|-----------|---------|-------------------|
| GK Subs   |         |                   |

| Complete | 1 | 2 | 3 | 4 | Т  |
|----------|---|---|---|---|----|
| MPHC     | 0 | 0 | 0 | 0 | 0  |
| EH       | 1 | 1 | 5 | 3 | 10 |

| E       | Esse | ndo | n Hockey |
|---------|------|-----|----------|
| GK Subs |      |     |          |

**Circle Entries** 

**Shots on Target** 

## **Penalty Corners**

0 0 2 2 0







**MPHC** 

EΗ

**MPHC** 

EΗ

## **Shots**







**MPHC** 



Possession %