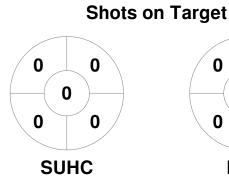

### 2023 Women's League Cup 18 Mar - 10 Jun 2023 Melbourne, Victoria



#### **Match Statistics**

| Match # | Date        | Time  | Pool / Class | Pitch   |
|---------|-------------|-------|--------------|---------|
| 2       | 18 Mar 2023 | 14:00 | POOL A       | Pitch 1 |

| Southe  | ern ( | Jnite | ed Hockey Club |
|---------|-------|-------|----------------|
| GK Subs |       |       |                |

| Complete | 1 | 2 | 3 | 4 | Т |
|----------|---|---|---|---|---|
| SUHC     | 0 | 2 | 0 | 0 | 2 |
| KBH      | 1 | 0 | 0 | 0 | 1 |

| KBH Brumbies |  |   |  |  |  |
|--------------|--|---|--|--|--|
| GK Subs      |  | _ |  |  |  |

**Circle Entries** 

# **Penalty Corners**









**SUHC** 

**KBH** 

**SUHC** 

**KBH** 

### **Shots**









## Possession %