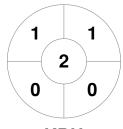

| KBH Brumbies |  |   |  |  |  |
|--------------|--|---|--|--|--|
| GK Subs      |  | _ |  |  |  |

**Circle Entries** 