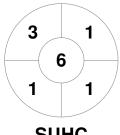

| KBH Brumbies |  |   |  |  |  |
|--------------|--|---|--|--|--|
| GK Subs      |  | _ |  |  |  |

**Circle Entries** 