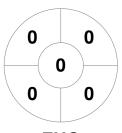

### 2023 Women's League Cup 18 Mar - 10 Jun 2023 Melbourne, Victoria



#### **Match Statistics**

| Match # | Date        | Time  | Pool / Class | Pitch            |
|---------|-------------|-------|--------------|------------------|
| 11      | 25 Mar 2023 | 15:30 | POOL B       | Alby Speed Field |

| , |
|---|
|   |

| GK Subs |  | Г |
|---------|--|---|
|         |  |   |

| Complete | 1 | 2 | 3 | 4 | Т |
|----------|---|---|---|---|---|
| FHC      | 4 | 1 | 2 | 0 | 7 |
| HGL      | 0 | 0 | 0 | 2 | 2 |

**Hockey Geelong (HV Comp)** 

| GK Subs |  |
|---------|--|

# **Penalty Corners**



**FHC** 



**HGL** 

## **Circle Entries**



**FHC** 



**HGL** 

## **Shots**

0 0 0 0 0

**FHC** 



**HGL** 

# **Shots on Target**



**FHC** 



Possession %