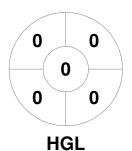

### 2023 Women's League Cup 18 Mar - 10 Jun 2023 Melbourne, Victoria



#### **Match Statistics**

| Match # | Date        | Time  | Pool / Class | Pitch            |
|---------|-------------|-------|--------------|------------------|
| 11      | 25 Mar 2023 | 15:30 | POOL B       | Alby Speed Field |

| , |
|---|
|   |

| GK Subs |  | Г |
|---------|--|---|
|         |  |   |

| Complete | 1 | 2 | 3 | 4 | Т |
|----------|---|---|---|---|---|
| FHC      | 4 | 1 | 2 | 0 | 7 |
| HGL      | 0 | 0 | 0 | 2 | 2 |

**Hockey Geelong (HV Comp)** 

| GK Subs |  |
|---------|--|

# **Penalty Corners**



**FHC** 



**HGL** 

## **Circle Entries**



**FHC** 



**HGL** 

## **Shots**

0 0 0 0 0

**FHC** 



**HGL** 

# **Shots on Target**



**FHC** 



Possession %