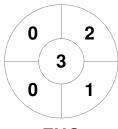

### 2023 Women's League Cup 18 Mar - 10 Jun 2023 Melbourne, Victoria



#### **Match Statistics**

| Match # | Date        | Time  | Pool / Class | Pitch            |
|---------|-------------|-------|--------------|------------------|
| 11      | 25 Mar 2023 | 15:30 | POOL B       | Alby Speed Field |

| , |
|---|
|   |

| GK Subs |  | Г |
|---------|--|---|
|         |  |   |

| Complete | 1 | 2 | 3 | 4 | Т |
|----------|---|---|---|---|---|
| FHC      | 4 | 1 | 2 | 0 | 7 |
| HGL      | 0 | 0 | 0 | 2 | 2 |

**Hockey Geelong (HV Comp)** 

| GK Subs |  |
|---------|--|

# **Penalty Corners**



**FHC** 



**HGL** 

## **Circle Entries**



**FHC** 



**HGL** 

## **Shots**

0 0 0 0 0

**FHC** 



**HGL** 

# **Shots on Target**



**FHC** 



Possession %