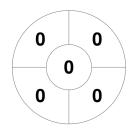

### 2023 Women's League Cup 18 Mar - 10 Jun 2023 Melbourne, Victoria



#### **Match Statistics**

| Match # | Date        | Time  | Pool / Class | Pitch            |
|---------|-------------|-------|--------------|------------------|
| 11      | 25 Mar 2023 | 15:30 | POOL B       | Alby Speed Field |

| , |
|---|
|   |

| GK Subs |  | Г |
|---------|--|---|
|         |  |   |

| Complete | 1 | 2 | 3 | 4 | Т |
|----------|---|---|---|---|---|
| FHC      | 4 | 1 | 2 | 0 | 7 |
| HGL      | 0 | 0 | 0 | 2 | 2 |

**Hockey Geelong (HV Comp)** 

| GK Subs |  |
|---------|--|

# **Penalty Corners**



**FHC** 



**HGL** 

## **Circle Entries**



**FHC** 



**HGL** 

## **Shots**

0 0 0 0 0

**FHC** 



**HGL** 

# **Shots on Target**



**FHC** 



Possession %