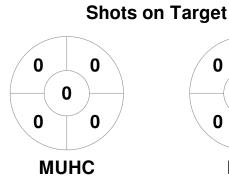

Mar - 10 Jun 2023 Melbourne, Victoria



#### **Match Statistics**

| Match # | Date        | Time  | Pool / Class | Pitch   |
|---------|-------------|-------|--------------|---------|
| 19      | 01 Apr 2023 | 15:30 | POOL B       | Pitch 1 |

| Melbourne University Hockey Club |  |  |  |  |  |
|----------------------------------|--|--|--|--|--|
| GK Subs                          |  |  |  |  |  |

| Complete | 1 | 2 | 3 | 4 | Т |
|----------|---|---|---|---|---|
| MUHC     | 2 | 1 | 1 | 2 | 6 |
| HGL      | 0 | 2 | 0 | 0 | 2 |

| Hockey Geelong (HV Comp) |  |  |  |  |  |  |
|--------------------------|--|--|--|--|--|--|
| GK Subs                  |  |  |  |  |  |  |

**Circle Entries** 

# **Penalty Corners**





0 0 0 0 0



**MUHC** 

**HGL** 

**MUHC** 

**HGL** 

## **Shots**









## Possession %