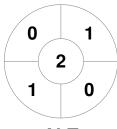

| Mentone Hockey Club |  |  |  |  |  |
|---------------------|--|--|--|--|--|
| GK Subs             |  |  |  |  |  |

| Official | 1 | 2 | 3 | 4 | Т |
|----------|---|---|---|---|---|
| MNT      | 2 | 0 | 0 | 0 | 2 |
| ALT      | 0 | 0 | 1 | 1 | 2 |