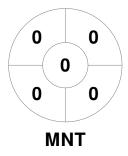

ne



#### **Match Statistics**

| Match # | Date        | Time  | Pool / Class   | Pitch                                    |
|---------|-------------|-------|----------------|------------------------------------------|
| 8       | 16 Apr 2023 | 14:00 | Regular Rounds | Pitch 1 - Mentone Grammar Playing Fields |

| Mentone Hockey Club |  |  |  |  |  |
|---------------------|--|--|--|--|--|
| GK Subs             |  |  |  |  |  |

| Official | 1 | 2 | 3 | 4 | Т |
|----------|---|---|---|---|---|
| MNT      | 2 | 0 | 0 | 0 | 2 |
| ALT      | 0 | 0 | 1 | 1 | 2 |

| Altona Hockey Club |  |  |  |   |  |
|--------------------|--|--|--|---|--|
| GK Subs            |  |  |  | _ |  |

**Circle Entries** 

# **Penalty Corners**

3 1 7 2 1 **MNT** 







**ALT** 

**MNT** 

**ALT** 

### **Shots**









## Possession %