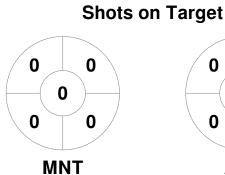

#### **Match Statistics**

| Match # | Date        | Time  | Pool / Class   | Pitch                                    |
|---------|-------------|-------|----------------|------------------------------------------|
| 8       | 16 Apr 2023 | 14:00 | Regular Rounds | Pitch 1 - Mentone Grammar Playing Fields |

| Mentone Hockey Club |  |  |  |  |  |
|---------------------|--|--|--|--|--|
| GK Subs             |  |  |  |  |  |

| Official | 1 | 2 | 3 | 4 | Т |
|----------|---|---|---|---|---|
| MNT      | 2 | 0 | 0 | 0 | 2 |
| ALT      | 0 | 0 | 1 | 1 | 2 |

| Altona Hockey Club |  |  |  |   |  |
|--------------------|--|--|--|---|--|
| GK Subs            |  |  |  | _ |  |

**Circle Entries** 

# **Penalty Corners**

3 1 7 2 1 **MNT** 







**ALT** 

**MNT** 

**ALT** 

### **Shots**









## Possession %