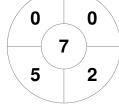

### 2023 GAME Clothing Women's Premier League 14 Apr - 18 Sep 2023 Melbourne



#### **Match Statistics**

| Match # | Date        | Time  | Pool / Class   | Pitch                 |
|---------|-------------|-------|----------------|-----------------------|
| 9       | 22 Apr 2023 | 14:00 | Regular Rounds | Pitch 1 - Albert Park |

| Powerhouse / St Kilda Hockey Club |  |  |  |  |  |  |  |
|-----------------------------------|--|--|--|--|--|--|--|
| GK Subs                           |  |  |  |  |  |  |  |

| Official | 1 | 2 | 3 | 4 | Т |
|----------|---|---|---|---|---|
| SKPH     | 0 | 0 | 1 | 1 | 2 |
| HAW      | 0 | 0 | 1 | 1 | 2 |

**Hawthorn Hockey Club** GK Subs

**Circle Entries** 

# **Penalty Corners**









**SKPH** 

**HAW** 

**SKPH** 

**HAW** 

### **Shots**









## Possession %