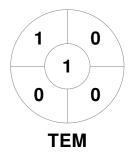

| Toorak East Malvern Hockey Club |  |  |  |  |
|---------------------------------|--|--|--|--|
| GK Subs                         |  |  |  |  |

| Official | 1 | 2 | 3 | 4 | Т |
|----------|---|---|---|---|---|
| TEM      | 0 | 0 | 0 | 0 | 0 |
| MNT      | 0 | 1 | 2 | 1 | 4 |