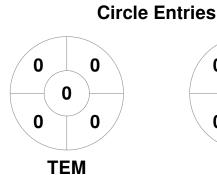

E Clothing Women's Premier League 14 Apr - 18 Sep 2023 Melbourne



## **Match Statistics**

| Match # | Date        | Time  | Pool / Class   | Pitch                                    |
|---------|-------------|-------|----------------|------------------------------------------|
| 14      | 23 Apr 2023 | 14:00 | Regular Rounds | Pitch 1 - Hawthorn Malvern Hockey Centre |

| Toorak East Malvern Hockey Club |  |  |  |  |
|---------------------------------|--|--|--|--|
| GK Subs                         |  |  |  |  |

| Official | 1 | 2 | 3 | 4 | Т |
|----------|---|---|---|---|---|
| TEM      | 0 | 0 | 0 | 0 | 0 |
| MNT      | 0 | 1 | 2 | 1 | 4 |

| Mentone Hockey Club |  |  |  |  |  |
|---------------------|--|--|--|--|--|
| GK Subs             |  |  |  |  |  |

## **Penalty Corners**









Shots









Possession %