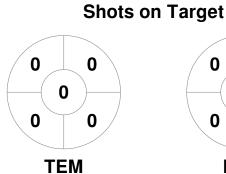

n's Premier League 14 Apr - 18 Sep 2023 Melbourne



## **Match Statistics**

| Match # | Date        | Time  | Pool / Class   | Pitch                                    |
|---------|-------------|-------|----------------|------------------------------------------|
| 14      | 23 Apr 2023 | 14:00 | Regular Rounds | Pitch 1 - Hawthorn Malvern Hockey Centre |

| Toorak East Malvern Hockey Club |  |  |  |  |
|---------------------------------|--|--|--|--|
| GK Subs                         |  |  |  |  |

| Official | 1 | 2 | 3 | 4 | Т |
|----------|---|---|---|---|---|
| TEM      | 0 | 0 | 0 | 0 | 0 |
| MNT      | 0 | 1 | 2 | 1 | 4 |

| Mentone Hockey Club |  |  |  |  |  |
|---------------------|--|--|--|--|--|
| GK Subs             |  |  |  |  |  |

## **Penalty Corners**









Shots









Possession %