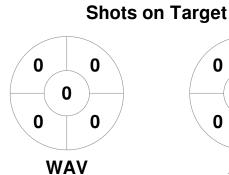

## 2023 GAME Clothing Women's Premier League 14 Apr - 18 Sep 2023 Melbourne



## **Match Statistics**

| 21      | 29 Apr 2023 | 15:30 | Regular Rounds | Pitch 1 - Hedley Hull Field |
|---------|-------------|-------|----------------|-----------------------------|
| Match # | Date        | Time  | Pool / Class   | Pitch                       |

| Waverley Hockey Club |  |  |  |  |  |
|----------------------|--|--|--|--|--|
| GK Subs              |  |  |  |  |  |

| Official | 1 | 2 | 3 | 4 | Т |
|----------|---|---|---|---|---|
| WAV      | 0 | 0 | 0 | 0 | 0 |
| ALT      | 0 | 1 | 0 | 1 | 2 |

| Altona Hockey Club |  |  |   |  |  |
|--------------------|--|--|---|--|--|
| GK Subs            |  |  | _ |  |  |

**Circle Entries** 

## **Penalty Corners**









**Shots** 









## Possession %