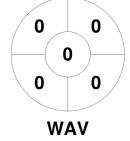

## 2023 GAME Clothing Women's Premier League 14 Apr - 18 Sep 2023 Melbourne



## **Match Statistics**

| 21      | 29 Apr 2023 | 15:30 | Regular Rounds | Pitch 1 - Hedley Hull Field |
|---------|-------------|-------|----------------|-----------------------------|
| Match # | Date        | Time  | Pool / Class   | Pitch                       |

| Waverley Hockey Club |  |  |  |  |  |
|----------------------|--|--|--|--|--|
| GK Subs              |  |  |  |  |  |

| Official | 1 | 2 | 3 | 4 | Т |
|----------|---|---|---|---|---|
| WAV      | 0 | 0 | 0 | 0 | 0 |
| ALT      | 0 | 1 | 0 | 1 | 2 |

| Altona Hockey Club |  |  |   |  |  |
|--------------------|--|--|---|--|--|
| GK Subs            |  |  | _ |  |  |

**Circle Entries** 

## **Penalty Corners**









**Shots** 









## Possession %