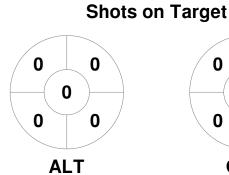

2023 Melbourne



#### **Match Statistics**

| Match # | Date        | Time  | Pool / Class   | Pitch                        |
|---------|-------------|-------|----------------|------------------------------|
| 25      | 06 May 2023 | 14:00 | Regular Rounds | Pitch 1 - Altona Hockey Club |

| A       | ltona | а Но | ckey Club |  |
|---------|-------|------|-----------|--|
| GK Subs |       |      |           |  |

| Official | 1 | 2 | 3 | 4 | Т |
|----------|---|---|---|---|---|
| ALT      | 0 | 0 | 1 | 0 | 1 |
| GRN      | 0 | 0 | 1 | 0 | 1 |

| Greensborough Hockey Club |  |  |  |  |  |
|---------------------------|--|--|--|--|--|
| GK Subs                   |  |  |  |  |  |

**Circle Entries** 

# **Penalty Corners**









**ALT** 

**GRN** 

**ALT** 

**GRN** 

### **Shots**









## Possession %