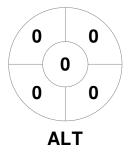

Sep 2023 Melbourne



#### **Match Statistics**

| Match # | Date        | Time  | Pool / Class   | Pitch                        |
|---------|-------------|-------|----------------|------------------------------|
| 25      | 06 May 2023 | 14:00 | Regular Rounds | Pitch 1 - Altona Hockey Club |

| A       | ltona | а Но | ckey Club |  |
|---------|-------|------|-----------|--|
| GK Subs |       |      |           |  |

| Official | 1 | 2 | 3 | 4 | Т |
|----------|---|---|---|---|---|
| ALT      | 0 | 0 | 1 | 0 | 1 |
| GRN      | 0 | 0 | 1 | 0 | 1 |

| Greensborough Hockey Club |  |  |  |  |  |
|---------------------------|--|--|--|--|--|
| GK Subs                   |  |  |  |  |  |

**Circle Entries** 

# **Penalty Corners**









**ALT** 

**GRN** 

**ALT** 

**GRN** 

### **Shots**









## Possession %