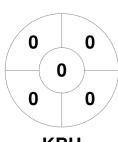

### 2023 GAME Clothing Women's Premier League 14 Apr - 18 Sep 2023 Melbourne



#### **Match Statistics**

| Match # | Date        | Time  | Pool / Class   | Pitch                |
|---------|-------------|-------|----------------|----------------------|
| 26      | 06 May 2023 | 14:00 | Regular Rounds | Pitch 1 - Elgar Park |

|         | KBH Brumbies |
|---------|--------------|
| GK Subs |              |

| Official | 1 | 2 | 3 | 4 | Т |
|----------|---|---|---|---|---|
| KBH      | 0 | 0 | 0 | 0 | 0 |
| SKPH     | 0 | 0 | 1 | 0 | 1 |

| Powerhou | use / S | St Kilda | Hockey Club |
|----------|---------|----------|-------------|
| GK Subs  |         |          |             |

**Circle Entries** 

# **Penalty Corners**









**KBH** 

**SKPH** 

**KBH** 

**SKPH** 

## **Shots**









## Possession %