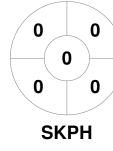

### 2023 GAME Clothing Women's Premier League 14 Apr - 18 Sep 2023 Melbourne



#### **Match Statistics**

| Match # | Date        | Time  | Pool / Class   | Pitch                |
|---------|-------------|-------|----------------|----------------------|
| 26      | 06 May 2023 | 14:00 | Regular Rounds | Pitch 1 - Elgar Park |

|         | KBH Brumbies |
|---------|--------------|
| GK Subs |              |

| Official | 1 | 2 | 3 | 4 | Т |
|----------|---|---|---|---|---|
| KBH      | 0 | 0 | 0 | 0 | 0 |
| SKPH     | 0 | 0 | 1 | 0 | 1 |

| Powerhou | use / S | St Kilda | Hockey Club |
|----------|---------|----------|-------------|
| GK Subs  |         |          |             |

**Circle Entries** 

# **Penalty Corners**









**KBH** 

**SKPH** 

**KBH** 

**SKPH** 

## **Shots**









## Possession %