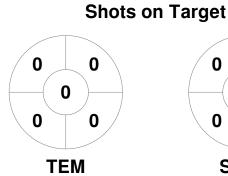

h # | Date        | Time  | Pool / Class   | Pitch                                    |
|---------|-------------|-------|----------------|------------------------------------------|
| 42      | 20 May 2023 | 14:00 | Regular Rounds | Pitch 1 - Hawthorn Malvern Hockey Centre |

| Toorak E | East | Malv | ern | Hock | ey Club | ) |
|----------|------|------|-----|------|---------|---|
| GK Subs  |      |      |     |      |         |   |

| Official | 1 | 2 | 3 | 4 | Т |
|----------|---|---|---|---|---|
| TEM      | 0 | 2 | 1 | 0 | 3 |
| SKPH     | 0 | 0 | 1 | 0 | 1 |

| Powerhou | se / St Kilda Hockey Club |
|----------|---------------------------|
| GK Subs  |                           |

**Circle Entries** 

# **Penalty Corners**









**SKPH** 

**TEM** 

**SKPH** 

### **Shots**









## Possession %