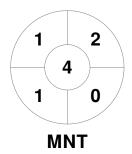

| Me      | ntone Hockey Club |  |
|---------|-------------------|--|
| GK Subs |                   |  |

| Official | 1 | 2 | 3 | 4 | Т |
|----------|---|---|---|---|---|
| MNT      | 1 | 1 | 0 | 1 | 3 |
| GRN      | 0 | 1 | 1 | 1 | 3 |