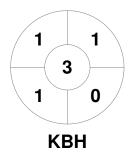

|         | KB | H Br | rumbies |
|---------|----|------|---------|
| GK Subs |    |      |         |

| Official | 1 | 2 | 3 | 4 | Т |
|----------|---|---|---|---|---|
| KBH      | 1 | 0 | 1 | 1 | 3 |
| MCC      | 0 | 0 | 0 | 0 | 0 |