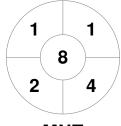

| Powerho | use / St | Kilda Hockey Club |
|---------|----------|-------------------|
| GK Subs |          |                   |

| Official | 1 | 2 | 3 | 4 | Т |
|----------|---|---|---|---|---|
| SKPH     | 0 | 0 | 0 | 0 | 0 |
| MNT      | 1 | 1 | 0 | 2 | 4 |