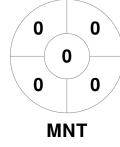

| Powerho | use / St | Kilda Hockey Club |
|---------|----------|-------------------|
| GK Subs |          |                   |

| Official | 1 | 2 | 3 | 4 | Т |
|----------|---|---|---|---|---|
| SKPH     | 0 | 0 | 0 | 0 | 0 |
| MNT      | 1 | 1 | 0 | 2 | 4 |