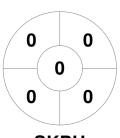

| Powerho | use / St | Kilda Hockey Club |
|---------|----------|-------------------|
| GK Subs |          |                   |

| Official | 1 | 2 | 3 | 4 | Т |
|----------|---|---|---|---|---|
| SKPH     | 0 | 0 | 0 | 0 | 0 |
| MNT      | 1 | 1 | 0 | 2 | 4 |