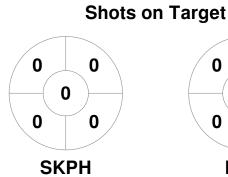

### **Shots**

| Powerho | use / St | Kilda Hockey Club |
|---------|----------|-------------------|
| GK Subs |          |                   |

| Official | 1 | 2 | 3 | 4 | Т |
|----------|---|---|---|---|---|
| SKPH     | 0 | 0 | 0 | 0 | 0 |
| MNT      | 1 | 1 | 0 | 2 | 4 |