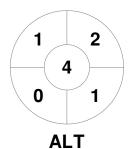

| M       | CC H | łock | ey Section |
|---------|------|------|------------|
| GK Subs |      |      |            |

| Official | 1 | 2 | 3 | 4 | Т |
|----------|---|---|---|---|---|
| MCC      | 1 | 1 | 1 | 0 | 3 |
| ALT      | 0 | 0 | 1 | 0 | 1 |