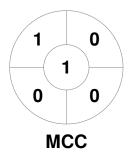

| M       | CC H | łock | ey Section |
|---------|------|------|------------|
| GK Subs |      |      |            |

| Official | 1 | 2 | 3 | 4 | Т |
|----------|---|---|---|---|---|
| MCC      | 1 | 1 | 1 | 0 | 3 |
| ALT      | 0 | 0 | 1 | 0 | 1 |