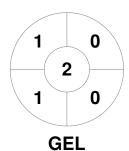

| Α       | Itona | а Но | ckey Club |  |
|---------|-------|------|-----------|--|
| GK Subs |       |      |           |  |

| Official | 1 | 2 | 3 | 4 | Т |
|----------|---|---|---|---|---|
| ALT      | 0 | 1 | 1 | 1 | 3 |
| GEL      | 0 | 1 | 1 | 0 | 2 |