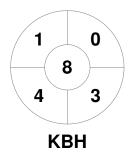

|         | KB | H Br | umbies |
|---------|----|------|--------|
| GK Subs |    |      |        |

| Official | 1 | 2 | 3 | 4 | Т |
|----------|---|---|---|---|---|
| KBH      | 1 | 1 | 1 | 0 | 3 |
| DON      | 0 | 0 | 0 | 0 | 0 |