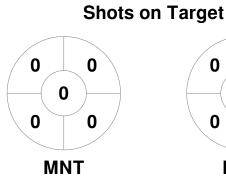

Sep 2023 Melbourne



#### **Match Statistics**

| Match # | Date        | Time  | Pool / Class   | Pitch                                    |
|---------|-------------|-------|----------------|------------------------------------------|
| 73      | 24 Jun 2023 | 14:00 | Regular Rounds | Pitch 1 - Mentone Grammar Playing Fields |

| Ме      | ntor | ne H | ockey Club |
|---------|------|------|------------|
| GK Subs |      |      |            |

| Official | 1 | 2 | 3 | 4 | Т |
|----------|---|---|---|---|---|
| MNT      | 1 | 1 | 2 | 3 | 7 |
| MCC      | 0 | 0 | 0 | 0 | 0 |

| MCC Hockey Section |  |  |  |  |  |
|--------------------|--|--|--|--|--|
| GK Subs            |  |  |  |  |  |

**Circle Entries** 

# **Penalty Corners**









**MCC** 

**MNT** 

**MCC** 

### **Shots**









## Possession %