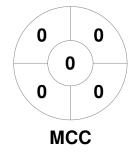

ep 2023 Melbourne



#### **Match Statistics**

| Match # | Date        | Time  | Pool / Class   | Pitch                                    |
|---------|-------------|-------|----------------|------------------------------------------|
| 73      | 24 Jun 2023 | 14:00 | Regular Rounds | Pitch 1 - Mentone Grammar Playing Fields |

| Ме      | ntor | ne H | ockey Club |
|---------|------|------|------------|
| GK Subs |      |      |            |

| Official | 1 | 2 | 3 | 4 | Т |
|----------|---|---|---|---|---|
| MNT      | 1 | 1 | 2 | 3 | 7 |
| MCC      | 0 | 0 | 0 | 0 | 0 |

| MCC Hockey Section |  |  |  |  |  |
|--------------------|--|--|--|--|--|
| GK Subs            |  |  |  |  |  |

**Circle Entries** 

# **Penalty Corners**









**MCC** 

**MNT** 

**MCC** 

### **Shots**









## Possession %