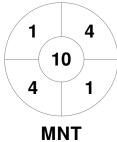

| Ме      | ntor | ne H | ockey Club |
|---------|------|------|------------|
| GK Subs |      |      |            |

| Official | 1 | 2 | 3 | 4 | Т |
|----------|---|---|---|---|---|
| MNT      | 1 | 1 | 2 | 3 | 7 |
| MCC      | 0 | 0 | 0 | 0 | 0 |