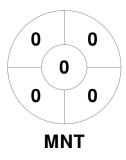

- 18 Sep 2023 Melbourne



#### **Match Statistics**

| Match # | Date        | Time  | Pool / Class   | Pitch                                    |
|---------|-------------|-------|----------------|------------------------------------------|
| 73      | 24 Jun 2023 | 14:00 | Regular Rounds | Pitch 1 - Mentone Grammar Playing Fields |

| Ме      | ntor | ne H | ockey Club |
|---------|------|------|------------|
| GK Subs |      |      |            |

| Official | 1 | 2 | 3 | 4 | Т |
|----------|---|---|---|---|---|
| MNT      | 1 | 1 | 2 | 3 | 7 |
| MCC      | 0 | 0 | 0 | 0 | 0 |

| MCC Hockey Section |  |  |  |  |  |
|--------------------|--|--|--|--|--|
| GK Subs            |  |  |  |  |  |

**Circle Entries** 

# **Penalty Corners**









**MCC** 

**MNT** 

**MCC** 

### **Shots**









## Possession %