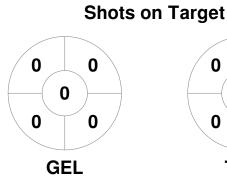

|   |         | Hockey | Geelong |  |
|---|---------|--------|---------|--|
| Ī | GK Subs |        |         |  |

| Official | 1 | 2 | 3 | 4 | Т |
|----------|---|---|---|---|---|
| GEL      | 0 | 0 | 0 | 0 | 0 |
| TEM      | 1 | 0 | 0 | 1 | 2 |