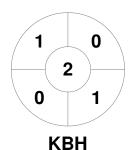

|         |  | lockey Club |
|---------|--|-------------|
| GK Subs |  |             |

| Official | 1 | 2 | 3 | 4 | Т |
|----------|---|---|---|---|---|
| HAW      | 0 | 1 | 0 | 1 | 2 |
| KBH      | 0 | 0 | 0 | 0 | 0 |