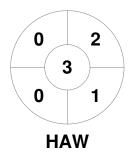

|         |  | lockey Club |
|---------|--|-------------|
| GK Subs |  |             |

| Official | 1 | 2 | 3 | 4 | Т |
|----------|---|---|---|---|---|
| HAW      | 0 | 1 | 0 | 1 | 2 |
| KBH      | 0 | 0 | 0 | 0 | 0 |