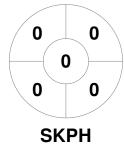

Match Statistics**

| Match # | Date        | Time  | Pool / Class   | Pitch                                 |
|---------|-------------|-------|----------------|---------------------------------------|
| 78      | 24 Jun 2023 | 15:45 | Regular Rounds | Pitch 1 - Greensborough Hockey Centre |

| Green   | sboı | roug | h Hockey Club |
|---------|------|------|---------------|
| GK Subs |      |      |               |

| Official | 1 | 2 | 3 | 4 | Т |
|----------|---|---|---|---|---|
| GRN      | 1 | 1 | 0 | 0 | 2 |
| SKPH     | 0 | 0 | 0 | 0 | 0 |

| Powerhou | use / | St I | Kilda Hockey Club |
|----------|-------|------|-------------------|
| GK Subs  |       |      |                   |

**Circle Entries** 

# **Penalty Corners**









**SKPH** 

**GRN** 

**SKPH** 

### **Shots**









## Possession %