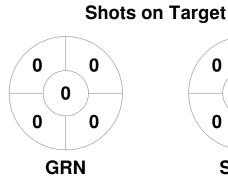

tch Statistics**

| Match # | Date        | Time  | Pool / Class   | Pitch                                 |
|---------|-------------|-------|----------------|---------------------------------------|
| 78      | 24 Jun 2023 | 15:45 | Regular Rounds | Pitch 1 - Greensborough Hockey Centre |

| Green   | sboı | roug | h Hockey Club |
|---------|------|------|---------------|
| GK Subs |      |      |               |

| Official | 1 | 2 | 3 | 4 | Т |
|----------|---|---|---|---|---|
| GRN      | 1 | 1 | 0 | 0 | 2 |
| SKPH     | 0 | 0 | 0 | 0 | 0 |

| Powerhou | use / | St I | Kilda Hockey Club |
|----------|-------|------|-------------------|
| GK Subs  |       |      |                   |

**Circle Entries** 

# **Penalty Corners**









**SKPH** 

**GRN** 

**SKPH** 

### **Shots**









## Possession %