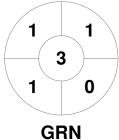

| Green   | sboı | roug | h Hockey Club |
|---------|------|------|---------------|
| GK Subs |      |      |               |

| Official | 1 | 2 | 3 | 4 | Т |
|----------|---|---|---|---|---|
| GRN      | 1 | 1 | 0 | 0 | 2 |
| SKPH     | 0 | 0 | 0 | 0 | 0 |