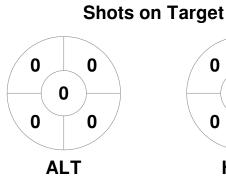

### **Shots**

| A       | tona Hockey C | lub |
|---------|---------------|-----|
| GK Subs |               |     |

| Official | 1 | 2 | 3 | 4 | Т |
|----------|---|---|---|---|---|
| ALT      | 0 | 0 | 0 | 0 | 0 |
| HAW      | 0 | 3 | 1 | 3 | 7 |