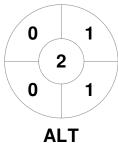

| A       | tona Hockey C | lub |
|---------|---------------|-----|
| GK Subs |               |     |

| Official | 1 | 2 | 3 | 4 | Т |
|----------|---|---|---|---|---|
| ALT      | 0 | 0 | 0 | 0 | 0 |
| HAW      | 0 | 3 | 1 | 3 | 7 |