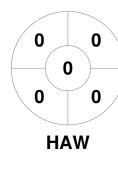

| A       | tona Hockey C | lub |
|---------|---------------|-----|
| GK Subs |               |     |

| Official | 1 | 2 | 3 | 4 | Т |
|----------|---|---|---|---|---|
| ALT      | 0 | 0 | 0 | 0 | 0 |
| HAW      | 0 | 3 | 1 | 3 | 7 |