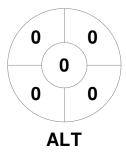

| A       | tona Hockey C | lub |
|---------|---------------|-----|
| GK Subs |               |     |

| Official | 1 | 2 | 3 | 4 | Т |
|----------|---|---|---|---|---|
| ALT      | 0 | 0 | 0 | 0 | 0 |
| HAW      | 0 | 3 | 1 | 3 | 7 |