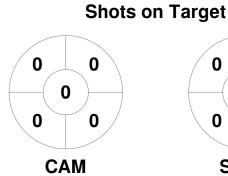

2023 GAME Clothing Women's Premier League 14 Apr - 18 Sep 2023 Melbourne



#### **Match Statistics**

| Match # | Date        | Date Time F |                | Pitch                            |  |  |
|---------|-------------|-------------|----------------|----------------------------------|--|--|
| 87      | 16 Jul 2023 | 14:30       | Regular Rounds | Pitch 1 - Camberwell Hockey Club |  |  |

| Cam     | nberv | well | Hockey Club |
|---------|-------|------|-------------|
| GK Subs |       |      |             |

| Official | 1 | 2 | 3 | 4 | Т |
|----------|---|---|---|---|---|
| CAM      | 0 | 0 | 2 | 1 | 3 |
| SKPH     | 0 | 0 | 0 | 0 | 0 |

Powerhouse / St Kilda Hockey Club GK Subs

**Circle Entries** 

# **Penalty Corners**









**SKPH** 

**CAM** 

**SKPH** 

## **Shots**









## Possession %