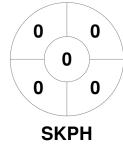

# 2023 GAME Clothing Women's Premier League 14 Apr - 18 Sep 2023 Melbourne



#### **Match Statistics**

| Match # | Date        | Date Time F |                | Pitch                            |  |  |
|---------|-------------|-------------|----------------|----------------------------------|--|--|
| 87      | 16 Jul 2023 | 14:30       | Regular Rounds | Pitch 1 - Camberwell Hockey Club |  |  |

| Cam     | nberv | well | Hockey Club |
|---------|-------|------|-------------|
| GK Subs |       |      |             |

| Official | 1 | 2 | 3 | 4 | Т |
|----------|---|---|---|---|---|
| CAM      | 0 | 0 | 2 | 1 | 3 |
| SKPH     | 0 | 0 | 0 | 0 | 0 |

Powerhouse / St Kilda Hockey Club GK Subs

**Circle Entries** 

# **Penalty Corners**









**SKPH** 

**CAM** 

**SKPH** 

## **Shots**









## Possession %