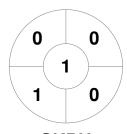

### 2023 GAME Clothing Women's Premier League 14 Apr - 18 Sep 2023 Melbourne



#### **Match Statistics**

| Match # | Date        | Date Time F |                | Pitch                            |  |  |
|---------|-------------|-------------|----------------|----------------------------------|--|--|
| 87      | 16 Jul 2023 | 14:30       | Regular Rounds | Pitch 1 - Camberwell Hockey Club |  |  |

| Cam     | nberv | well | Hockey Club |
|---------|-------|------|-------------|
| GK Subs |       |      |             |

| Official | 1 | 2 | 3 | 4 | Т |
|----------|---|---|---|---|---|
| CAM      | 0 | 0 | 2 | 1 | 3 |
| SKPH     | 0 | 0 | 0 | 0 | 0 |

Powerhouse / St Kilda Hockey Club GK Subs

**Circle Entries** 

# **Penalty Corners**









**SKPH** 

**CAM** 

**SKPH** 

## **Shots**









## Possession %