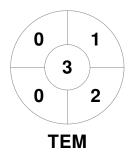

| Toorak East Malvern Hockey Club |  |  |  |  |  |
|---------------------------------|--|--|--|--|--|
| GK Subs                         |  |  |  |  |  |

| Official | 1 | 2 | 3 | 4 | Т |
|----------|---|---|---|---|---|
| TEM      | 0 | 0 | 0 | 0 | 0 |
| DON      | 0 | 0 | 2 | 1 | 3 |